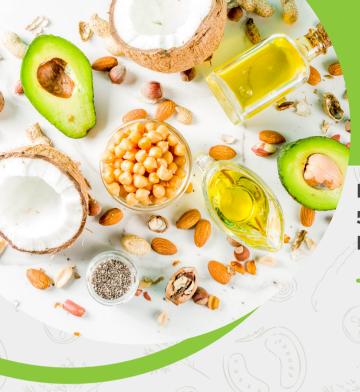

## Dietary Fats

Each serving of dietary fat below equals 5 grams of fat.

Daily fat intake limit: 30 grams

## Monounsaturated Fats

AVOCADO 1/8th or 2 Tbsp
OIL (canola, olive, peanut, avocado) 1 tsp
OLIVES Black = 8 Green = 10
NUTS (Almonds, cashews, mixed) 6 nuts
PEANUTS 10 nuts
PECANS 4 halves
PEANUT/ALMOND BUTTER ½ Tbsp
SESAME SEEDS 1 Tbsp
TAHINI OR SESAME SEED PASTE 2 tsp

## Polyunsaturated Fats

LOW-FAT VEGETABLE SPREAD 1 Tbsp
MAYONNAISE Regular = 1 tsp Reduced fat = 1 Tbsp
WALNUTS 4 halves
OIL (Corn, safflower, soybean) 1 tsp
SALAD DRESSING Regular = 1 Tbsp Reduced fat = 2 Tbsp
SEEDS (Pumpkin, Sunflower) 1 Tbsp